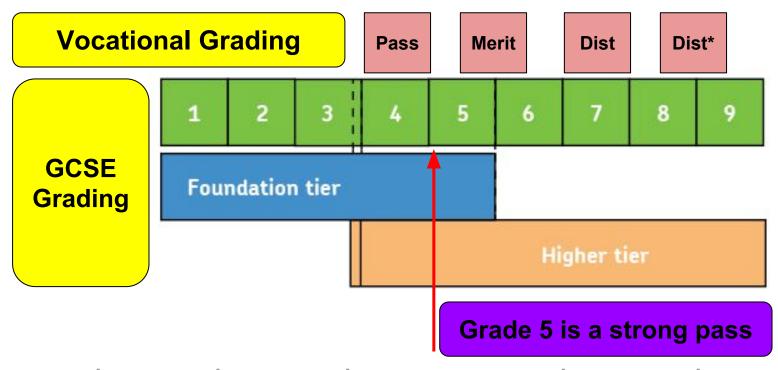

# Key Stage 4 Options Evening

- Timeline
- GCSE and vocational courses
- New Grading
- Pathways
- Example combinations
- Advice for pupils





## **Timeline**

14th February

4th March

11th March

10th May

**Options Evening** 

hand in your form

interviews commence

options confirmed





#### Conversations

- Parents/carers
- Tutors
- Head of House
- Careers Advisor
- Subject teachers
- Mr Francis-Black







# How do I choose my options?









# consider whether you would prefer..

 GCSEs — examined at the end of Year 11 with some controlled assessments

or

 Vocational courses – portfolio based with coursework completed throughout Year 10 and Year 11 and one exam





#### **New Grading**















### The EBacc

The English Baccalaureate recognises academic achievement across a range of important subjects. You will achieve the Ebacc if you gain a grade 9-5 in the following GCSE subjects:

- English language
- Mathematics
- Science
- History or Geography
- French or Spanish





## **Compulsory Core Subjects**

| English<br>Language                | English<br>Literature | Mathematics |
|------------------------------------|-----------------------|-------------|
| Science<br>(Combined or<br>Triple) | Core PE               | Citizenship |

All pupils will study the core subjects Science staff will guide you on the most suitable option



## **Option subjects**



- All pupils will choose five options in order of preference
  - 1 the subject you most want to study
  - 2 t