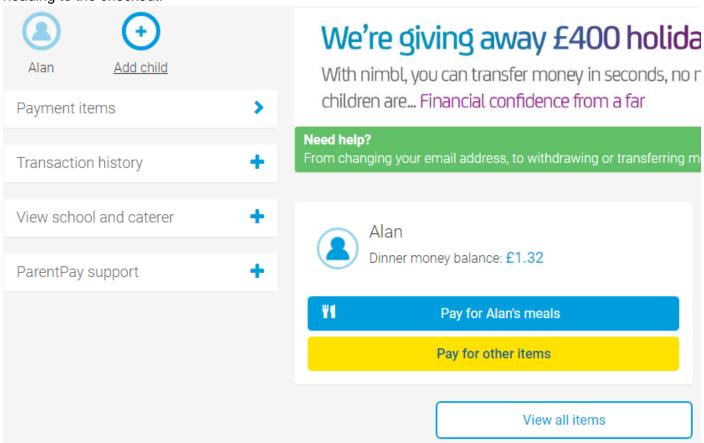

## **Parent Pay**

Whilst payment can be made in person at our finance office it is often easier to view and pay for items online.

#### https://www.parentpay.com/

On the homepage you can view all items that are available for payment and add them to your basket before heading to the checkout.

To see how your child is spending their dinner money you can view the transaction history.