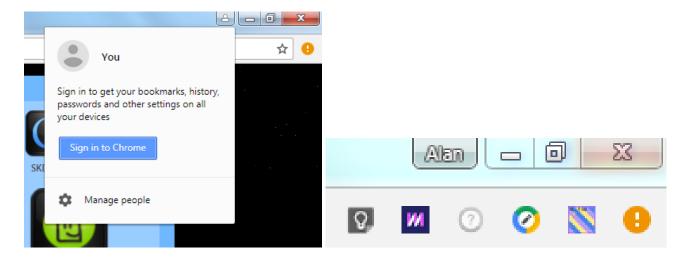

# **Parental ICT Induction**

At St Katherine's we make extensive use of **Google Apps for Education (GAfE)** and the entry point for all applications is Google Chrome. We would therefore encourage all student to set up Chrome at home so that they are logged in with their '**skdrive.org**' account. This will ensure that bookmarks, passwords and work completed in school will always be available at home. To login to Chrome you should click on the person icon in the top right corner. Once logged in this icon should be replaced by your name.